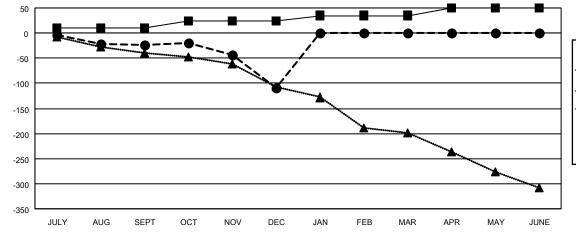

| Members      |                       |               |          |       |                       |  |  |  |
|--------------|-----------------------|---------------|----------|-------|-----------------------|--|--|--|
|              | RESULTS FOR 2021-2022 |               |          |       |                       |  |  |  |
| QUARTER      | МЕМВІ                 | ER GROWTH NET | MEMBER C | ROWTH | DROPPED               |  |  |  |
|              | J                     | GOAL          | ACTU     | JAL   | MEMBERS ACTUA         |  |  |  |
|              |                       |               |          |       | (including transfers) |  |  |  |
| JULY/AUG/SE  | EPT                   | 10            | 80       |       | 89                    |  |  |  |
| OCT/NOV/DE   | С                     | 15            | 50       |       | 129                   |  |  |  |
| JAN/FEB/MAR  |                       | 10            | 0        |       | 0                     |  |  |  |
| APR/MAY/JUNE |                       | 15            | 0        |       | 0                     |  |  |  |

■- CURRENT YEAR GOALS FOR NEW CLUBS

- ● - CURRENT YEAR ACTUAL NEW CLUBS

- ▲ - LAST YEAR ACTUAL NEW CLUBS

| _ | MEMBER | <b>GROWTH</b> | NET GOAL |
|---|--------|---------------|----------|

- MEMBER GROWTH ACTUAL

▲ - LAST YEAR MEMBERSHIP ACTUAL

| DROPPED CLUBS: 4 |     | 50 CLUBS OF 111 ADDED 1 OR | GENDER DISTRIBUTION       |                |  |
|------------------|-----|----------------------------|---------------------------|----------------|--|
|                  |     | MORE NEW MEMBERS           | MALE                      | 1,432 (62.26%) |  |
|                  |     |                            | FEMALE                    | 868 (37.74%)   |  |
| DROPPED MEMBERS  |     |                            | NON BINARY                | 0 (0.00%)      |  |
| DECEASED         | 14  |                            | PREFER NOT TO ANSWER      | 0 (0.00%)      |  |
| CLUB CANCELLED   | 53  |                            | TOTAL FAMILY UNIT MEMBERS | 406            |  |
| OTHER            | 151 | CLICK HERE FOR CUMULATIVE  | TOTAL FAMILY UNIT MEMBERS | 400            |  |
| TOTAL            | 218 | MEMBERSHIP DATA            | FAMILY MEMBERS PAYING HAL | F 206          |  |