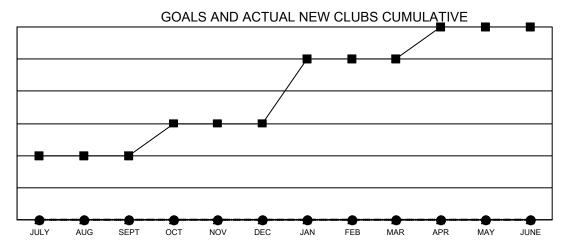

## GAT MONTHLY MEMBERSHIP PROGRESS REPORT

Multiple District 7

**LOCATION: ARKANSAS** 

Results as of: 12/31/2021

| Clubs                 |               |           |               |  |  |  |
|-----------------------|---------------|-----------|---------------|--|--|--|
| RESULTS FOR 2021-2022 |               |           |               |  |  |  |
| QUARTER               | NEW CLUB GOAL | NEW CLUBS | DROPPED CLUBS |  |  |  |
| JULY/AUG/SEPT         | 2             | 0         | 1             |  |  |  |
| OCT/NOV/DEC           | 1             | 0         | 3             |  |  |  |
| JAN/FEB/MAR           | 2             | 0         | 0             |  |  |  |
| APR/MAY/JUNE          | 1             | 0         | 0             |  |  |  |

■- CURRENT YEAR GOALS FOR NEW CLUBS

- ● - CURRENT YEAR ACTUAL NEW CLUBS

- ▲ - LAST YEAR ACTUAL NEW CLUBS

| _ | MEMBER | <b>GROWTH</b> | NET GOAL |
|---|--------|---------------|----------|

- MEMBER GROWTH ACTUAL